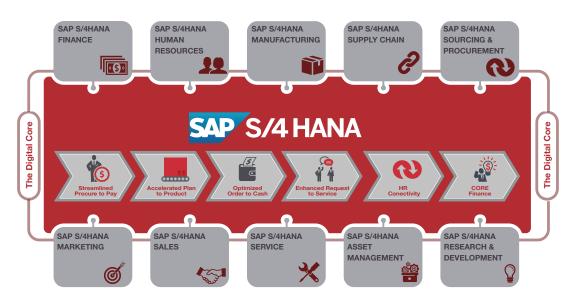

### How can SAP S/4HANA, edition for SAP Business All-in-One, benefit you?

SAP S/4HANA is a reimagined business suite that delivers remarkable value across key business areas. The edition for SAP Business All-in-One solutions covers end-to-end processes with expertise for 25 industries, localized for 62 countries. With a global ecosystem of more than 1,000 experienced and qualified partners to serve the local needs of small and midsize enterprises (SMEs) with proven best-practice packages and learning, this edition helps your enterprise today. You gain a fast and cost-efficient implementation at low risk. The UX allows users to create personalized insight-to-action, search, workflow, and smart businessapplications ready to run on any device. It natively connects in real time to Big Data, the Internet of Things, and business and social networks.

#### **Business processes**

Run end-to-end processes at unprecedented speed, eliminating batch processingthrough modern in-memory technology